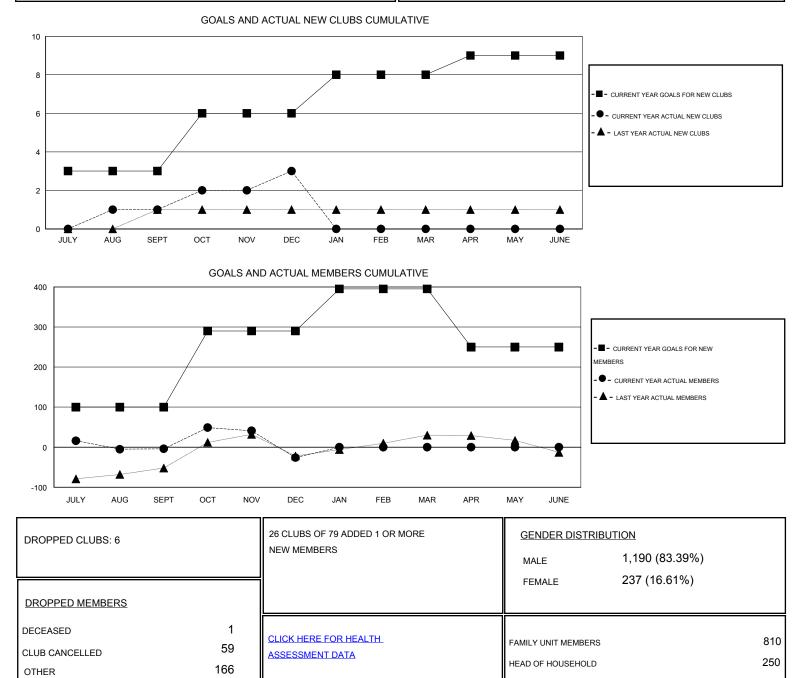

## LOCATION PAKISTAN

|                       |                  | Clubs     |                  |                  | Members               |                    |                                     |                    |                  |
|-----------------------|------------------|-----------|------------------|------------------|-----------------------|--------------------|-------------------------------------|--------------------|------------------|
| RESULTS FOR 2015-2016 |                  |           |                  |                  | RESULTS FOR 2015-2016 |                    |                                     |                    |                  |
| QUARTER               | NEW CLUB<br>GOAL | NEW CLUBS | DROPPED<br>CLUBS | NET<br>GAIN/LOSS | QUARTER               | NEW MEMBER<br>GOAL | CHARTER AND<br>NEW MEMBERS<br>ADDED | DROPPED<br>MEMBERS | NET<br>GAIN/LOSS |
| JULY/AUG/SEPT         | 3                | 1         | 0                | 1                | JULY/AUG/SEPT         | 100                | 75                                  | 79                 | -4               |
| OCT/NOV/DEC           | 3                | 2         | 6                | -4               | OCT/NOV/DEC           | 190                | 125                                 | 147                | -22              |
| JAN/FEB/MAR           | 2                | 0         | 0                | 0                | JAN/FEB/MAR           | 105                | 0                                   | 0                  | 0                |
| APR/MAY/JUNE          | 1                | 0         | 0                | 0                | APR/MAY/JUNE          | -145               | 0                                   | 0                  | 0                |